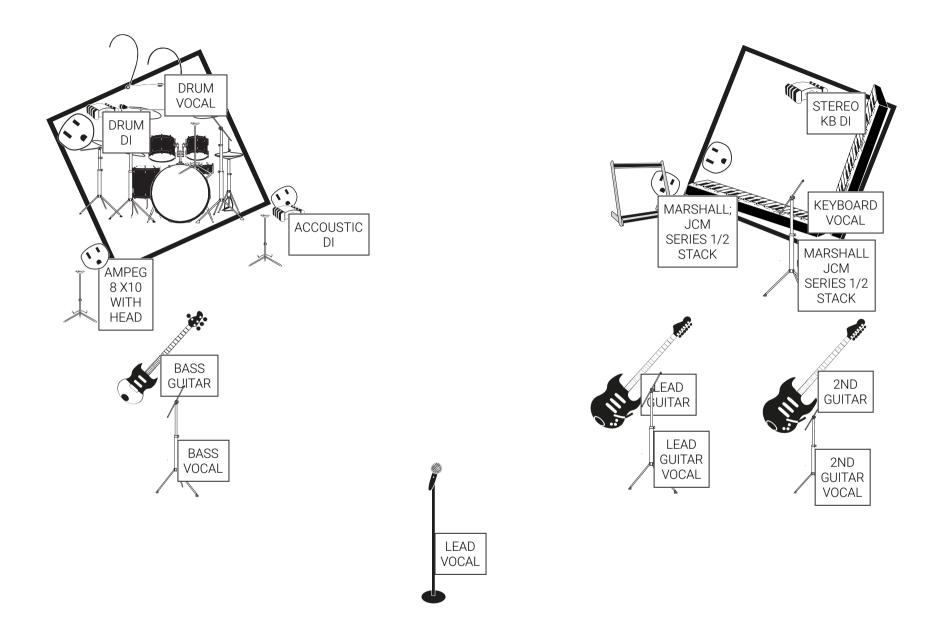

Front of Stage

Input List

| Channel | Instrument        | Mic/DI        | 48v | Boom stand           | Effects | Send to monitor | Notes |
|---------|-------------------|---------------|-----|----------------------|---------|-----------------|-------|
| 1       | KICK INSIDE       | BETA 52       | Х   | N/A                  |         |                 |       |
| 2       | KICK OUTSIDE      | BETA 91       | Х   | STAND                |         |                 |       |
| 3       | SNARE TOP         | SENN E604     | Х   | CLIP                 |         |                 |       |
| 4       | HI HAT            | SENN E614     | Х   | BOOM                 |         |                 |       |
| 5       | RACK 1            | SENN E604     | Х   | CLIP                 |         |                 |       |
| 6       | RACK 2            | SENN E604     | Х   | CLIP                 |         |                 |       |
| 7       | FLOOR TOM         | SENN E604     | Х   | CLIP                 |         |                 |       |
| 8       | RIDE              | SENN E614     | Х   | STAND                |         |                 |       |
| 9       | OH LEFT           | SENN E614     | Х   | BOOM                 |         |                 |       |
| 10      | OH RIGHT          | SENN E614     | Х   | BOOM                 |         |                 |       |
| 11      | BASS GUITAR       | SENN E609     | Х   | STRAIGHT CAB         |         |                 |       |
| 12      | ACCOUSTIC         | DIRECT        | Х   | N/A                  |         |                 |       |
| 13      | LEAD GUITAR       | SENN E609     | Х   | STRAIGHT CAB         |         |                 |       |
| 14      | 2ND GUITAR        | SENN E609     | Х   | STRAIGHT CAB         |         |                 |       |
| 15      | KEYBOARDS         | STEREO DIRECT | Х   | N/A                  |         |                 |       |
| 16      | KEYBOARDS         | STEREO DIRECT | Х   | N/A                  |         |                 |       |
| 17      | CLICK TRACK       |               | Х   | PROVIDE TRAY OR CASE |         |                 |       |
| 18      | TRACKS            | DIRECT        | Х   | PROVIDE TRAY OR CASE |         |                 |       |
| 19      | LEAD VOCAL        | WIRELESS      | Х   | STRAIGHT             |         |                 |       |
| 20      | BASS VOCAL        | SENN E945     | Х   | BOOM                 |         |                 |       |
| 21      | DRUM VOCAL        | SENN E945     | Х   | BOOM                 |         |                 |       |
| 22      | LEAD GUITAR VOCAL | SENN E945     | Х   | BOOM                 |         |                 |       |
| 23      | 2ND GUITAR VOCAL  | SENN E945     | Х   | BOOM                 |         |                 |       |
| 24      | KEYBOARD VOCAL    | SENN E945     | Х   | BOOM                 |         |                 |       |